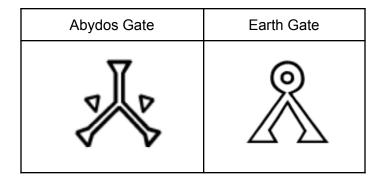

# Objects Labeling Instructions Gate [3 Parts]

- Gate
  - The entire gate should be labeled if one of the side polls & the middle are visible.
  - The points of the polygon should be placed on the corners where the crossbar and side polls connect and at the bottom of the side polls.
  - If only part of the gate is showing, place the corners on the above listed positions that are on screen and the remaining points on the edges of the image approximately in line with where they would go if the entire gate was in frame.
- Symbols
  - If the symbols are visible, draw a box containing the banner the symbol is on .
  - See the table below for the label names for the symbols.

# Gate