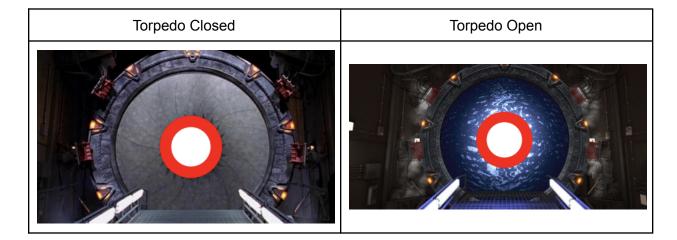

### Torpedoes Task [5 Parts]

- Torpedo Banner
  - Please draw a polygon with 4 points on the corners of the banner
- Torpedo open
  - Draw a box around the banner section that with the open symbol (see symbols)
- Torpedo closed
  - Draw a box around the banner section with the closed symbol (see symbols)
- Torpedo hole

# Torpedo