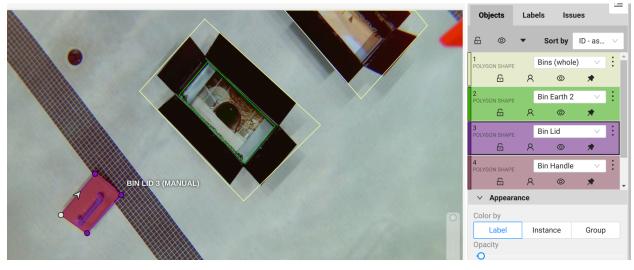

### Bins Task [4 Parts]

- Bin
- Full bin with or without the lid on
- Please draw a polygon around the entire bin including the black flaps on the side
- Lid
- Please draw a polygon around the orange lid, even if the lid is on the floor and not on a box
- Handle
  - Purple Handle on the orange lid
  - o Draw a polygon around just the purple handle, even if the lid is on the ground
- Bin Abydos/Bin Earth
  - When the lid is off the bin label the image inside the bin with a polygon with the corresponding label in the table below.
  - Please label the image even if only part of it is visible in the frame.