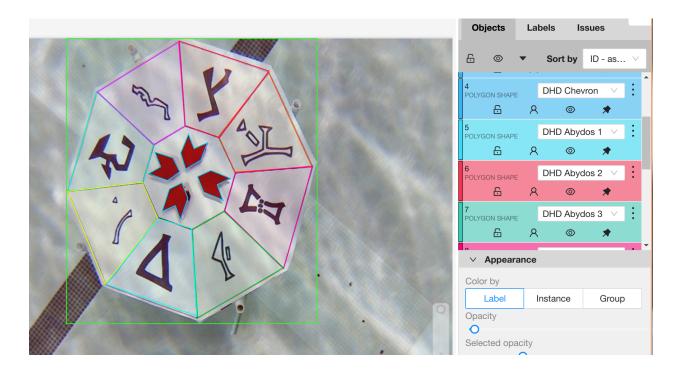

#### DHD

 If at least a quarter of the DHD table is in frame draw a polygon around the table that contains all of the table that is visible in frame

#### Symbols x8

- There are 8 Symbols on the table please see the chart below for each symbols label
- Draw a box that contains the entirety of the symbol.

#### Chevrons x4

- These are the red arrows
- o For these objects please place points at all 6 corners of the object.
- o Please label every chevron as its own object.

# DHD

| DHD Abydos 1 | DHD Abydos 2 | DHD Abydos 3 | DHD Abydos 4 |
|--------------|--------------|--------------|--------------|
|              |              |              |              |
| DHD Earth 1  | DHD Earth 2  | DHD Earth 3  | DHD Earth 4  |
| No.          | 4            |              | 8825 To      |