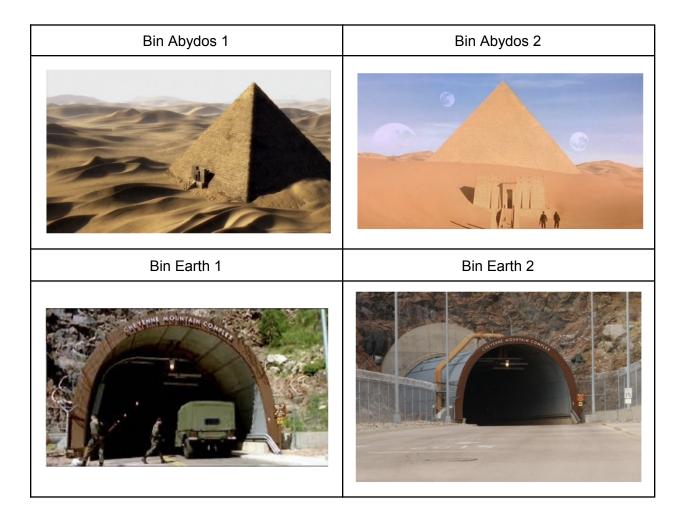

### Bins Task [4 Parts]

- Bin
- Full bin with or without the lid on
- Please draw a polygon around the entire bin including the black flaps on the side
- Lid
- Please draw a polygon around the orange lid, even if the lid is on the floor and not on a box
- Handle
  - Purple Handle on the orange lid
  - o Draw a polygon around just the purple handle, even if the lid is on the ground
- Bin Abydos/Bin Earth
  - When the lid is off the bin label the image inside the bin with a polygon with the corresponding label in the table below.
  - Please label the image even if only part of it is visible in the frame.